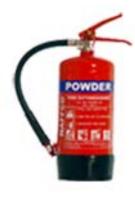

## Portable Dry Power Fire Extinguisher Range

Model: NP4

- .: Manufactured as per BS EN3 Standards
- .: Extremely effective on Class A, B, C & E fires
- .: Made of cold rolled steel sheet using Argon/CO2 welding process
- .: Features an aluminium rising pipe to reduce risk of breakage and ensure long life
- .: Electrostatic powder coating after shot blasting to ensure excellent resistance to corrosion
- .: Plastic base available upon request

Model Number : NP4

Capacity : 4 kg

Working Pressure (Bar) : 14

Test Pressure (Bar) : 30

Valve : Brass, Nickel-Plated

**Rising Pipe** : Aluminium

Total Weight (Kg) : 7.6

Range of Disch-arge (m) : 6-8

**Duration of Discharge (sec)** : 10

**Operating Temperature** ( $^{\circ}$ **C**) : -20 to +60