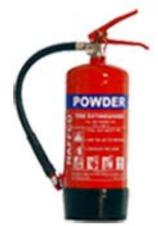

## Portable Dry Power Fire Extinguisher Range Model : NP6

- .: Manufactured as per BS EN3 Standards
- .: Extremely effective on Class A, B, C & E fires
- .: Made of cold rolled steel sheet using Argon/CO2 welding process
- .: Features an aluminium rising pipe to reduce risk of breakage and ensure long life
- .: Electrostatic powder coating after shot blasting to ensure excellent resistance to corrosion
- .: Plastic base available upon request

| Model Number                      | : | NP6                  |
|-----------------------------------|---|----------------------|
| Capacity                          | : | 6 kg                 |
| Working Pressure (Bar)            | : | 14                   |
| Test Pressure (Bar)               | : | 30                   |
| Valve                             | : | Brass, Nickel-Plated |
| Rising Pipe                       | : | Aluminium            |
| Total Weight (Kg)                 | : | 10                   |
| Range of Disch-arge (m)           | : | 6-8                  |
| Duration of Discharge (sec)       | : | 21                   |
| <b>Operating Temperature</b> (°C) | : | -20 to +60           |