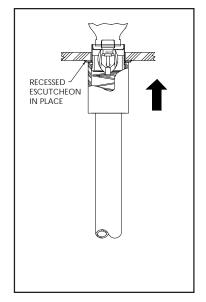

## TECHNICAL DATA

PVC Plastic with stainless steel spring

Place escutcheon on escutcheon installation tool.

Install escutcheon.

Installed position of escutcheon.