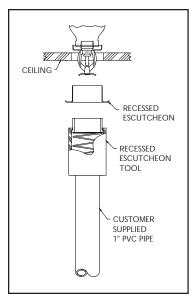

## TECHNICAL DATA

PVC Plastic with stainless steel spring

Place escutcheon on escutcheon installation tool.

Install escutcheon.

Installed position of escutcheon.