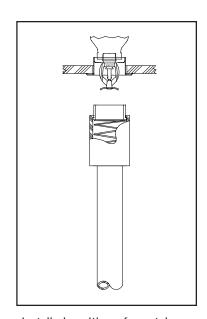

## TECHNICAL DATA

PVC Plastic with stainless steel spring

Place escutcheon on escutcheon installation tool.

Install escutcheon.

Installed position of escutcheon.